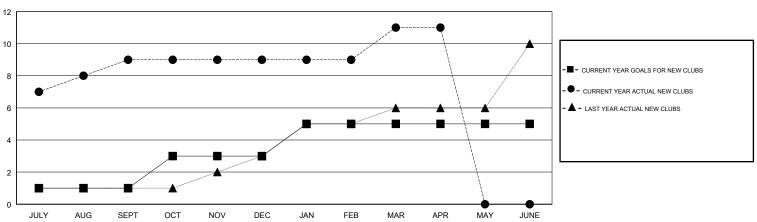

APR/MAY/JUNE

## MONTHLY MEMBERSHIP PROGRESS REPORT

## District 324A1

Results as of: 04/30/2018

69

47



APR/MAY/JUNE

-30

## GOALS AND ACTUAL NEW CLUBS CUMULATIVE

0

0

0



## GOALS AND ACTUAL MEMBERS CUMULATIVE



| DROPPED CLUBS: 4  DROPPED MEMBERS |     | 135 CLUBS OF 170 ADDED 1 OR MORE<br>NEW MEMBERS |                                | .,193 (76.47%)<br>,290 (23.53%) |
|-----------------------------------|-----|-------------------------------------------------|--------------------------------|---------------------------------|
| DECEASED                          | 15  | CLICK HERE FOR CUMULATIVE                       | TOTAL FAMILY UNIT MEMBERS 1,53 |                                 |
| CLUB CANCELLED                    | 87  | MEMBERSHIP DATA                                 | 0.41                           |                                 |
| OTHER                             | 468 | FAMILY MEMBERS PAYING HALF DUES                 |