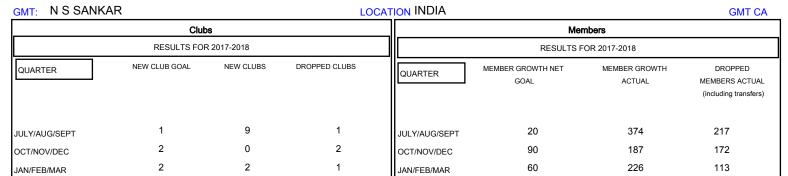

APR/MAY/JUNE

## MONTHLY MEMBERSHIP PROGRESS REPORT

## District 324A1

Results as of: 04/30/2018

69

47



APR/MAY/JUNE

-30

## GOALS AND ACTUAL NEW CLUBS CUMULATIVE

0

0

0



## GOALS AND ACTUAL MEMBERS CUMULATIVE



| DROPPED CLUBS: 4  DROPPED MEMBERS |     | 135 CLUBS OF 170 ADDED 1 OR MORE<br>NEW MEMBERS |                                | .,193 (76.47%)<br>,290 (23.53%) |
|-----------------------------------|-----|-------------------------------------------------|--------------------------------|---------------------------------|
| DECEASED                          | 15  | CLICK HERE FOR CUMULATIVE                       | TOTAL FAMILY UNIT MEMBERS 1,53 |                                 |
| CLUB CANCELLED                    | 87  | MEMBERSHIP DATA                                 | 0.41                           |                                 |
| OTHER                             | 46