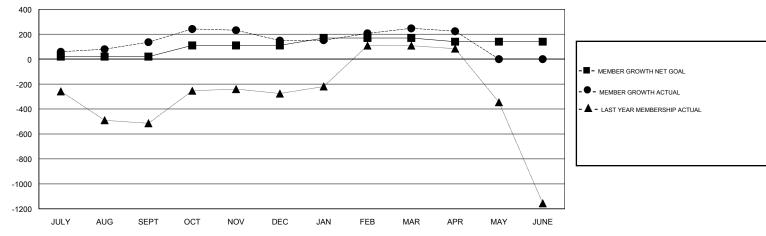

## GOALS AND ACTUAL MEMBERS CUMULATIVE

| DROPPED CLUBS: 4  DROPPED MEMBERS |     | 135 CLUBS OF 170 ADDED 1 OR MORE<br>NEW MEMBERS |                                | .,193 (76.47%)<br>,290 (23.53%) |
|-----------------------------------|-----|-------------------------------------------------|--------------------------------|---------------------------------|
| DECEASED                          | 15  | CLICK HERE FOR CUMULATIVE                       | TOTAL FAMILY UNIT MEMBERS 1,53 |                                 |
| CLUB CANCELLED                    | 87  | MEMBERSHIP DATA                                 | 0.41                           |                                 |
| OTHER                             | 468 | FAMILY MEMBERS PAYING HALF DUES                 |                                | _F 813                          |
| TOTAL                             | 570 |                                                 |                                |                                 |